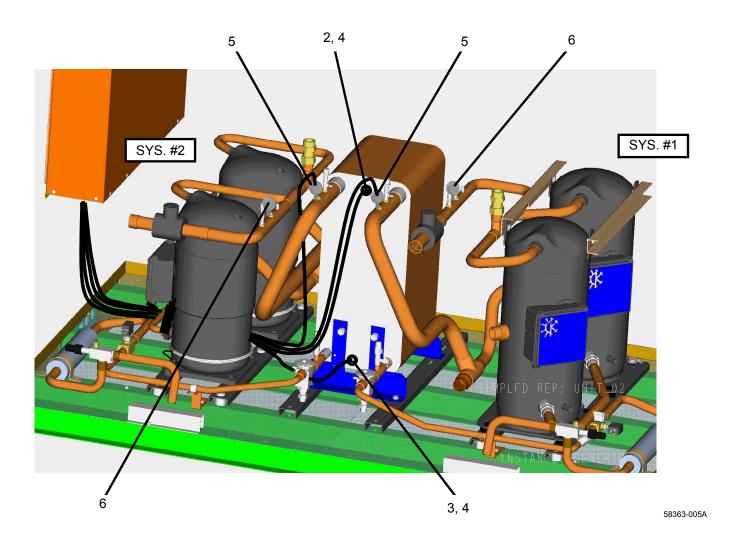

TABLE 19 - TEMPERATURE SENSORS AND TRANSDUCERS

| ITEM           | QUANTITY | DESCRIPTION                                         | MODELS                         | PART NUMBER   | FIGURE       |
|----------------|----------|-----------------------------------------------------|--------------------------------|---------------|--------------|
| 1 <sup>S</sup> | 1        | Sensor, Outside Air Temperature (Cable Included)    | QTC2015T-QTC2030T              | 025-40273-008 | Not<br>Shown |
|                |          |                                                     | QTC2035T & QTC2040T            | 025-40273-006 |              |
|                |          |                                                     | QTC2045T                       | 025-40273-003 |              |
| 2 <sup>S</sup> | 2        | Sensor, Entering Water Temperature (Cable Included) | QTC2015T-QTC2030T,<br>QTC2045T | 025-40273-002 | 18           |
|                |          |                                                     | QTC2035T-QTC2040T              | 025-40273-005 |              |
| 3 <sup>S</sup> | 2        | Sensor, Leaving Water Temperature (Cable Included)  | QTC2015T-QTC2030T,<br>QTC2045T | 025-40273-007 |              |
|                |          |                                                     | QTC2035T-QTC2040T              | 025-40273-004 |              |
| 4              | -        | Compound, Heat Conductive**                         | All                            | 013-00898-000 |              |
| 5 <sup>S</sup> | 2        | Transducer, Suction Pressure (0-400psi)             | All                            | 025-41756-002 |              |
| 6 <sup>S</sup> | 2        | Transducer, Discharge Pressure (0-650psi)           | All                            | 025-41756-003 |              |

S Recommended Spare Part

<sup>\*</sup> Note: Used with items 2 and 3.

FIGURE 18 - TEMPERATURE SENSORS AND TRANSDUCERS

QUANTECH 43