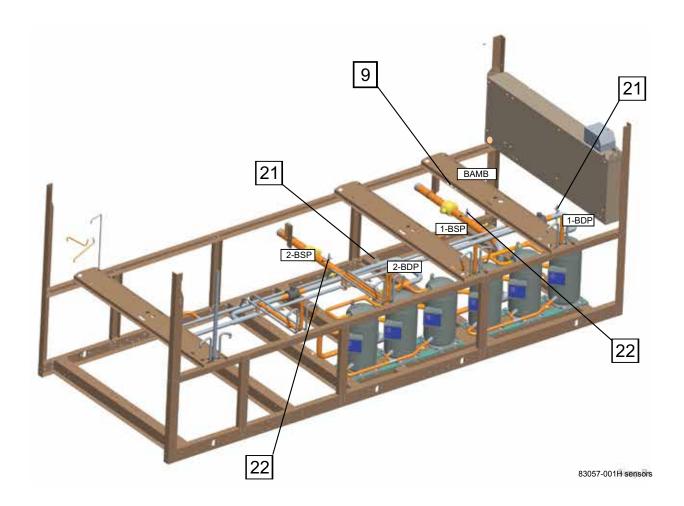

## FIGURE 17 - TRANSDUCERS, PRESSURE CUTOUTS AND TEMP SENSORS

## TABLE 21 - TRANSDUCERS, PRESSURE CUTOUTS AND TEMP SENSORS

| ITEM            | QTY | DESCRIPTION                               | MODELS | PART NUMBER   |
|-----------------|-----|-------------------------------------------|--------|---------------|
| 1 <sup>s</sup>  | 1   | Sensor, Outside Air Temperature           | All    | 025-28663-001 |
| 20 <sup>s</sup> | 2   | Transducer, Suction Pressure (0-400psi)   | All    | 025-41756-002 |
| 21 <sup>s</sup> | 2   | Transducer, Discharge Pressure (0-650psi) | All    | 025-41756-003 |
| 42 <sup>s</sup> | 2   | Sensor, Discharge Temperature (Not Shown) | All    | 025-28935-000 |