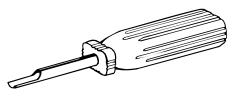

## **Application & Extraction Hand Tools**

029-22962-000

Use to extract metal pins and sockets from plastic housings of (Commercial Mate-N-Lok)

YORK Part No: 025-28952-000

Description: Commercial Mate-N-Lok Removal Tool