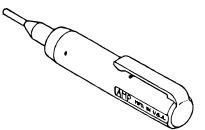

## **Application & Extraction Hand Tools**

029-22962-000

Use to extract metal pins and sockets from plastic housings of (Commercial Mate-N-Lok)

YORK Part No: 025-28952-000

Description: Commercial Mate-N-Lok Removal Tool