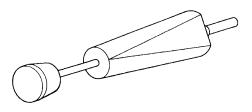

Use to extract metal pins and sockets from plastic housings of (Commercial Mate-N-Lok)

YORK Part No: 521-18456-000

Description: Bifurcated Leaf Contact Removal Tool

JOHNSON CONTROLS