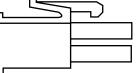

SOCKET CONTACT

HOUSING PLUG

Use to extract metal pins and sockets from plastic housings of (Commercial Mate-N-Lok)

YORK Part No: 521-18454-000

Description: Mini-Universal Mate-N-Lok Removal Tool

LEAF CONTACT