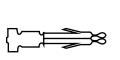

## **Non - YORK Application & Extraction Hand Tools**

PIN

CONTACTS

Use to extract metal pins and sockets from plastic housings of (Commercial Mate-N-Lok)

YORK Part No: 521-18453-000

Description: Universal Mate-N-Lok Removal Tool