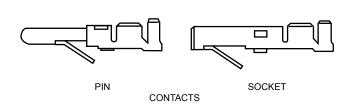

## **Non - YORK Application & Extraction Hand Tools**

PIN

CONTACTS

Use to extract metal pins and sockets from plastic housings of (Commercial Mate-N-Lok)

YORK Part No: 521-18453-000

Description: Universal Mate-N-Lok Removal Tool