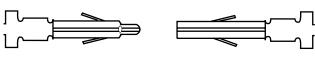

SOCKET CONTACT

HOUSING PLUG

Use to extract metal pins and sockets from plastic housings of (Commercial Mate-N-Lok)

YORK Part No: 521-18454-000

Description: Mini-Universal Mate-N-Lok Removal Tool

LEAF CONTACT