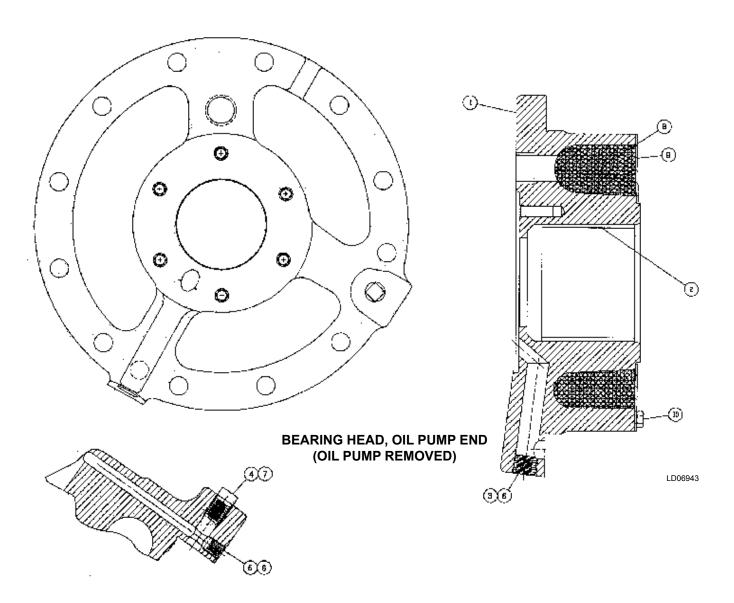

**Renewal Parts** FORM 180.30-RPSTL

| ITEM NO.              | DESCRIPTION                           | PART NUMBER   |
|-----------------------|---------------------------------------|---------------|
| 1                     | Head, Bearing (Oil Pump End)          | 064-49260-000 |
| <sup>s</sup> 2        | Bearing, Crankshaft                   | 029-23755-000 |
| <b>3</b> ¹            | Pipe Plug, 3/8 Hex Socket             | 023-04298-000 |
| <b>4</b> <sup>2</sup> | Pipe Plug, 1/4 Square Head            | 023-01972-000 |
| <b>5</b> ³            | Pipe Plug, 1/8 Hex Socket             | 023-01970-000 |
| 64                    | Sealer, Loctite                       | 013-01671-000 |
|                       | (Use with Items 3 and 5)              |               |
| <b>7</b> <sup>5</sup> | Sealer, Removable Thread              | 013-01678-000 |
|                       | (Use with Item 4)                     |               |
| 8                     | Precipitator, Wire Mesh               | 026-35313-000 |
| 9                     | Cover                                 | 064-49267-000 |
| 10                    | Screw, 1/4 Hex Cap (6 Required)       | 021-01361-000 |
| 16                    | Head, Bearing Assembly (Oil Pump End) | 364-50042-000 |
| (Table 2)             | Includes Items 1 through 10           |               |

FIG. 54 - OIL PUMP END BEARING HEAD ASSEMBLY

S = Recommended Stock Spare Part
1 = Same as ITEM NO. 238 (Table 2)
2 = Same as ITEM NO. 36 (Table 2)
3 = Same as ITEM NO. 92 (Table 2)
4 = Same as ITEM NO. 42 (Table 2)
5 = Same as ITEM NO. 224 (Table 2)