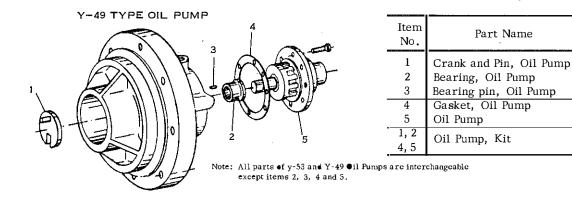

Y-53 TYPE OIL PUMP

| Item<br>No. | Part Name                                                            | York Part<br>No. |
|-------------|----------------------------------------------------------------------|------------------|
| 1           | Bearing, Main, Pump End                                              | 064-00331        |
| 2           | Pin, Roll, Main Bearing                                              | 029-03989        |
| 3           | Crank and Pin, Oil Pump                                              | 364-00325        |
| 4           | Head, Bearing                                                        | 364-05892        |
| 5           | Screw, Cap, Bearing Head (8 Required)                                | 021-02751        |
| 6           | Gasket, Bearing Head                                                 | 028-00824        |
| 7           | Valve, Oil Regulating (Complete)                                     | 364-00329        |
| 8           | Spring, Valve                                                        | 029-00239        |
| 9           | Gasket, Valve Cap                                                    | 028-01256        |
| 10          | Packing, Valve Stem                                                  | 028-01060        |
| 11          | Check, Ball                                                          | 029-01853        |
| 12          | Gasket, Valve Body (Fibre)                                           | 028-00852        |
| 13          | Gasket, Valve Body (Copper)                                          | 070-02537        |
| 14          | Screw, Cap, Pump Cover                                               | 021-01425        |
| 15          | Gasket, Pump Cover                                                   | 064-20109        |
| 16          | Ring, "O"                                                            | 028-05163        |
| 17          | Insert                                                               | 064-03900        |
| 18          | Oil Pump Assembly (Rotor and Shaft, Idler Carrier and Pin, Idler and | 364-05893        |
|             | Bushing, Cover, Spring and Insert) Also included are "O" Ring (16),  |                  |
|             | Gasket (15) and Cap Screws and Lockwashers (19) and (20)             |                  |
| 19          | Screw, Cap, Socket Head (Insert)                                     | 021-09272        |
| 20          | Lockwasher                                                           | 021-05265        |
| 21          | Connector, Straight, 1/4 SAE X 1/8 MPT                               | 023-01304        |