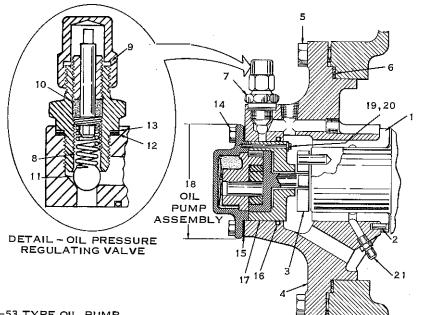

Y-53 TYPE OIL PUMP

| Item<br>No. | Part Name                                                            | York Part<br>No. |
|-------------|----------------------------------------------------------------------|------------------|
| 1           | Bearing, Main, Pump End                                              | 064-00331        |
| 2           | Pin, Roll, Main Bearing                                              | 029-03989        |
| 3           | Crank and Pin, Oil Pump                                              | 364-00325        |
| 4           | Head, Bearing                                                        | 364-05892        |
| 5           | Screw, Cap, Bearing Head (8 Required)                                | 021-02751        |
| 6           | Gasket, Bearing Head                                                 | 028-00824        |
| 7           | Valve, Oil Regulating (Complete)                                     | 364-00329        |
| 8           | Spring, Valve                                                        | 029-00239        |
| 9           | Gasket, Valve Cap                                                    | 028-01256        |
| 10          | Packing, Valve Stem                                                  | 028-01060        |
| 11          | Check, Ball                                                          | 029-01853        |
| 12          | Gasket, Valve Body (Fibre)                                           | 028-00852        |
| 13          | Gasket, Valve Body (Copper)                                          | 070-02537        |
| 14          | Screw, Cap, Pump Cover                                               | 021-01425        |
| 15          | Gasket, Pump Cover                                                   | 064-20109        |
| 16          | Ring, "O"                                                            | 028-05163        |
| 17          | Insert                                                               | 064-03900        |
| 18          | Oil Pump Assembly (Rotor and Shaft, Idler Carrier and Pin, Idler and | 364-05893        |
|             | Bushing, Cover, Spring and Insert) Also included are "O" Ring (16),  |                  |
|             | Gasket (15) and Cap Screws and Lockwashers (19) and (20)             |                  |
| 19          | Screw, Cap, Socket Head (Insert)                                     | 021-09272        |
| 20          | Lockwasher                                                           | 021-05265        |
| 21          | Connector, Straight, 1/4 SAE X 1/8 MPT                               | 023-01304        |

364-05056

 $\ensuremath{\textit{FIG. 2-}}$  Oil Pump, Bearing Head and Oil Pressure Regulating Valve