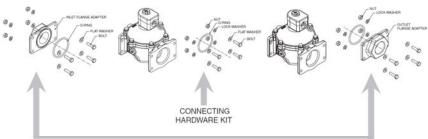

## OPTIONAL ADAPTER AND JOINING HARDWARE KITS

Shown below are the aluminum NPT threaded inlet/outlet flange adapters and hardware kit and the connecting hardware kit. For the first configuration shown below, order a quantity of 1 of the inlet/outlet flange adapter hardware kit. For the second configuration, order a quantity of 1 of the connecting hardware kit. For the last configuration order a quantity of 1 of the flange adapters and hardware kit and 1 of the connecting hardware kit. If it is preferred that the valves not be assembled together order a quantity of 2 inlet/outlet flange adapters and hardware kits.

INLET / OUTLET
FLANGE ADAPTERS AND HARDWARE KIT

INLET / OUTLET FLANGE ADAPTERS AND HARDWARE

| Pipe Size (ins.)  | Inlet/Outlet Flange<br>Adapter Hardware Kit | Connecting Hardware Kit |
|-------------------|---------------------------------------------|-------------------------|
| 3/4"              | R951-3405-FK                                |                         |
| 1"                | R951-3428-FK                                | R951-3405-CK            |
| 11/4 ′            | R951-3489-FK                                |                         |
| 11/2"             | R951-3551-FK                                |                         |
| 11/4" (High Flow) | R951-3489-HF/FK                             |                         |
| 1½" (High Flow)   | R951-3551-HF/FK                             | R951-3489-CK            |
| 2"                | R951-3587-FK                                |                         |
| 2" (High Flow)    | R951-3587-HF/FK                             |                         |
| 21/2"             | R951-3645-FK                                | R951-3587-CK            |
| 3"                | R951-3685-FK                                |                         |