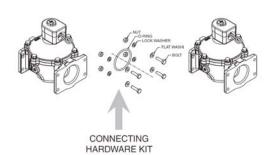

## OPTIONAL ADAPTER AND JOINING HARDWARE KITS

Shown below are the aluminum NPT threaded inlet/outlet flange adapters and hardware kit and the connecting hardware kit. For the first configuration shown below, order a quantity of 1 of the inlet/outlet flange adapter hardware kit. For the second configuration, order a quantity of 1 of the connecting hardware kit. For the last configuration order a quantity of 1 of the flange adapters and hardware kit and 1 of the connecting hardware kit. If it is preferred that the valves not be assembled together order a quantity of 2 inlet/outlet flange adapters and hardware kits.

INLET / OUTLET
FLANGE ADAPTERS AND HARDWARE KIT

INLET / OUTLET FLANGE ADAPTERS AND HARDWARE

| Pipe Size (ins.)  | Inlet/Outlet Flange<br>Adapter Hardware Kit | Connecting Hardware Kit |
|-------------------|---------------------------------------------|-------------------------|
| 3/4"              | R951-3405-FK                                |                         |
| 1"                | R951-3428-FK                                | R951-3405-CK            |
| 11/4 ′            | R951-3489-FK                                |                         |
| 11/2"             | R951-3551-FK                                |                         |
| 11/4" (High Flow) | R951-3489-HF/FK                             |                         |
| 1½" (High Flow)   | R951-3551-HF/FK                             | R951-3489-CK            |
| 2"                | R951-3587-FK                                |                         |
| 2" (High Flow)    | R951-3587-HF/FK                             |                         |
| 21/2"             | R951-3645-FK                                | R951-3587-CK            |
| 3"                | R951-3685-FK                                |                         |