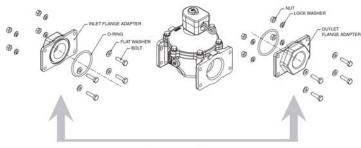

## OPTIONAL ADAPTER AND JOINING HARDWARE KITS

Shown below are the aluminum NPT threaded inlet/outlet flange adapters and hardware kit and the connecting hardware kit. For the first configuration shown below, order a quantity of 1 of the inlet/outlet flange adapter hardware kit. For the second configuration, order a quantity of 1 of the connecting hardware kit. For the last configuration order a quantity of 1 of the flange adapters and hardware kit and 1 of the connecting hardware kit. If it is preferred that the valves not be assembled together order a quantity of 2 inlet/outlet flange adapters and hardware kits.

INLET / OUTLET
FLANGE ADAPTERS AND HARDWARE KIT

INLET / OUTLET FLANGE ADAPTERS AND HARDWARE

| Pipe Size (ins.)  | Inlet/Outlet Flange<br>Adapter Hardware Kit | Connecting Hardware Kit |
|-------------------|---------------------------------------------|-------------------------|
| 3/4"              | R951-3405-FK                                |                         |
| 1"                | R951-3428-FK                                | R951-3405-CK            |
| 11/4 ′            | R951-3489-FK                                |                         |
| 11/2"             | R951-3551-FK                                |                         |
| 11/4" (High Flow) | R951-3489-HF/FK                             |                         |
| 1½" (High Flow)   | R951-3551-HF/FK                             | R951-3489-CK            |
| 2"                | R951-3587-FK                                |                         |
| 2" (High Flow)    | R951-3587-HF/FK                             |                         |
| 21/2"             | R951-3645-FK                                | R951-3587-CK            |
| 3"                | R951-3685-FK                                |                         |