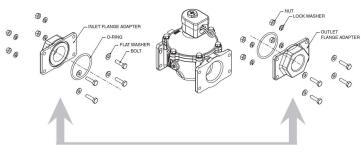

## OPTIONAL ADAPTER AND JOINING HARDWARE KITS

Shown below are the aluminum NPT threaded inlet/outlet flange adapters and hardware kit and the connecting hardware kit. For the first configuration shown below, order a quantity of 1 of the inlet/outlet flange adapter hardware kit. For the second configuration, order a quantity of 1 of the connecting hardware kit. For the last configuration order a quantity of 1 of the flange adapters and hardware kit and 1 of the connecting hardware kit. If it is preferred that the valves not be assembled together order a quantity of 2 inlet/outlet flange adapters and hardware kits.

INLET / OUTLET FLANGE ADAPTERS AND HARDWARE KIT

INLET / OUTLET FLANGE ADAPTERS AND HARDWARE

| Pipe Size (ins.)  | Inlet/Outlet Flange<br>Adapter Hardware Kit | Connecting Hardware Kit |
|-------------------|---------------------------------------------|-------------------------|
| 3/4"              | R951-3405-FK                                |                         |
| 1"                | R951-3428-FK                                | R951-3405-CK            |
| 11/4 ′            | R951-3489-FK                                |                         |
| 1½"               | R951-3551-FK                                |                         |
| 11/4" (High Flow) | R951-3489-HF/FK                             |                         |
| 1½" (High Flow)   | R951-3551-HF/FK                             | R951-3489-CK            |
| 2"                | R951-3587-FK                                |                         |
| 2" (High Flow)    | R951-3587-HF/FK                             |                         |
| 21/2"             | R951-3645-FK                                | R951-3587-CK            |
| 3"                | R951-3685-FK                                |                         |