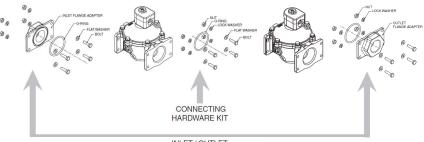

## OPTIONAL ADAPTER AND JOINING HARDWARE KITS

Shown below are the aluminum NPT threaded inlet/outlet flange adapters and hardware kit and the connecting hardware kit. For the first configuration shown below, order a quantity of 1 of the inlet/outlet flange adapter hardware kit. For the second configuration, order a quantity of 1 of the connecting hardware kit. For the last configuration order a quantity of 1 of the flange adapters and hardware kit and 1 of the connecting hardware kit. If it is preferred that the valves not be assembled together order a quantity of 2 inlet/outlet flange adapters and hardware kits.

INLET / OUTLET FLANGE ADAPTERS AND HARDWARE KIT

INLET / OUTLET FLANGE ADAPTERS AND HARDWARE

| Pipe Size (ins.)  | Inlet/Outlet Flange<br>Adapter Hardware Kit | Connecting Hardware Kit |
|-------------------|---------------------------------------------|-------------------------|
| 3/4"              | R951-3405-FK                                |                         |
| 1"                | R951-3428-FK                                | R951-3405-CK            |
| 11/4 ′            | R951-3489-FK                                |                         |
| 1½"               | R951-3551-FK                                |                         |
| 11/4" (High Flow) | R951-3489-HF/FK                             |                         |
| 1½" (High Flow)   | R951-3551-HF/FK                             | R951-3489-CK            |
| 2"                | R951-3587-FK                                |                         |
| 2" (High Flow)    | R951-3587-HF/FK                             |                         |
| 21/2"             | R951-3645-FK                                | R951-3587-CK            |
| 3"                | R951-3685-FK                                |                         |