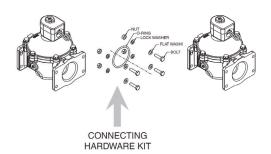

## OPTIONAL ADAPTER AND JOINING HARDWARE KITS

Shown below are the aluminum NPT threaded inlet/outlet flange adapters and hardware kit and the connecting hardware kit. For the first configuration shown below, order a quantity of 1 of the inlet/outlet flange adapter hardware kit. For the second configuration, order a quantity of 1 of the connecting hardware kit. For the last configuration order a quantity of 1 of the flange adapters and hardware kit and 1 of the connecting hardware kit. If it is preferred that the valves not be assembled together order a quantity of 2 inlet/outlet flange adapters and hardware kits.

INLET / OUTLET FLANGE ADAPTERS AND HARDWARE KIT

INLET / OUTLET FLANGE ADAPTERS AND HARDWARE

| Pipe Size (ins.)  | Inlet/Outlet Flange<br>Adapter Hardware Kit | Connecting Hardware Kit |
|-------------------|---------------------------------------------|-------------------------|
| 3/4"              | R951-3405-FK                                |                         |
| 1"                | R951-3428-FK                                | R951-3405-CK            |
| 11/4 ′            | R951-3489-FK                                |                         |
| 1½"               | R951-3551-FK                                |                         |
| 11/4" (High Flow) | R951-3489-HF/FK                             |                         |
| 1½" (High Flow)   | R951-3551-HF/FK                             | R951-3489-CK            |
| 2"                | R951-3587-FK                                |                         |
| 2" (High Flow)    | R951-3587-HF/FK                             |                         |
| 21/2"             | R951-3645-FK                                | R951-3587-CK            |
| 3"                | R951-3685-FK                                |                         |