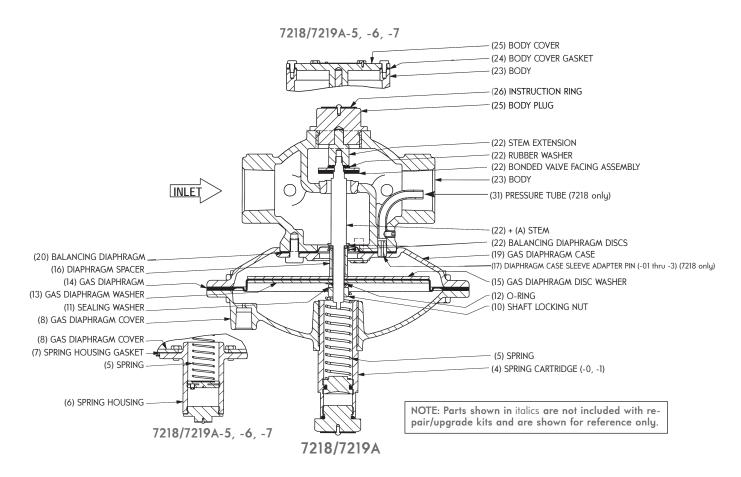

## 7218/7219A REPLACEMENT PARTS (All parts listed below are supplied with repair and upgrade kits)

|                                                                                                                                                                                                                                                                         | Regulator designation                                          |                                                                |                                                                |                                                                |                                                                |                                                                |                                                                     |                                                                     |                                                                          |
|-------------------------------------------------------------------------------------------------------------------------------------------------------------------------------------------------------------------------------------------------------------------------|----------------------------------------------------------------|----------------------------------------------------------------|----------------------------------------------------------------|----------------------------------------------------------------|----------------------------------------------------------------|----------------------------------------------------------------|---------------------------------------------------------------------|---------------------------------------------------------------------|--------------------------------------------------------------------------|
| Part Name                                                                                                                                                                                                                                                               | -01 (½")                                                       | -0 (¾")                                                        | -1 (1")                                                        | -2 (1¼")                                                       | -3 (1½")                                                       | -4 (2")                                                        | - <b>5 (2</b> ½")                                                   | -6 (3")                                                             | -7 (4")                                                                  |
| (20) Balancing Diaphragm (St′d)<br>(20) Balancing Diaphragm V (Viton)<br>(22) Balancing Diaphragm Discs□                                                                                                                                                                | 2-6246-1<br>2-6246-2<br>—                                      | 2-6246-1<br>2-6246-2<br>—                                      | 2-6246-1<br>2-6246-2<br>—                                      | 2-6247-1<br>2-6247-2<br>—                                      | 2-6247-1<br>2-6247-2<br>—                                      | 2-6248-1<br>2-6248-2<br>—                                      | 2-6405-1<br>2-6405-2<br>—                                           | 2-6405-1<br>2-6405-2<br>—                                           | 2-6406-1<br>2-6406-2<br>—                                                |
| (24) Body Cover Gasket<br>(25) Body Cover or Body Plug<br>(22) Bonded Valve Facing Assembly□<br>(16) Diaphragm Spacer□                                                                                                                                                  | n/a<br>2-9289-1<br>—                                           | n/a<br>2-9289-1<br>—                                           | n/a<br>2-9289-2<br>—                                           | n/a<br>2-9289-3<br>—<br>—                                      | n/a<br>2-9289-4<br>—                                           | n/a<br>2-9289-5<br>—                                           | 2-3840-1<br>2-9523-1<br>—                                           | 2-3840-1<br>2-9523-2<br>—                                           | 2-2739-1<br>2-9523-3<br>—<br>—                                           |
| <ul> <li>(14) Gas Diaphragm (St'd.)</li> <li>(14) Gas Diaphragm V (Viton)</li> <li>(8) Gas Diaphragm Cover*</li> <li>(15) Gas Diaphragm Disc■</li> <li>(13) Gas Diaphragm Washer</li> <li>(10) Shaft Locking Nut 5/16" 24 NF□</li> <li>(26) Instruction Ring</li> </ul> | 2-9412-1<br>2-9412-2<br>n/a<br>2-2250-1<br>n/a<br><br>2-3837-1 | 2-9412-1<br>2-9412-2<br>n/a<br>2-2250-1<br>n/a<br><br>2-3837-1 | 2-9412-1<br>2-9412-2<br>n/a<br>2-2250-1<br>n/a<br><br>2-3837-1 | 2-9412-3<br>2-9412-4<br>n/a<br>2-2250-2<br>n/a<br><br>2-3837-1 | 2-9412-3<br>2-9412-4<br>n/a<br>2-2250-2<br>n/a<br><br>2-3837-1 | 2-9412-5<br>2-9412-6<br>n/a<br>2-4098-1<br>n/a<br><br>2-3837-1 | 2-9412-7<br>2-9412-8<br>2-9553-1<br>2-9554-1<br>n/a<br><br>2-2797-1 | 2-9412-7<br>2-9412-8<br>2-9553-1<br>2-9554-1<br>n/a<br><br>2-2797-1 | 2-9412-7<br>2-9412-8<br>2-9553-1<br>2-9554-2<br>2-4059-1<br><br>2-2797-1 |
| (12) "O" Ring□<br>(22) Rubber Washer□<br>(11) Sealing Washer□<br>(22 + A) Stem□<br>(5) Spring★                                                                                                                                                                          | <br><br>2-6098-1                                               | <br><br>2-6098-1                                               | <br><br>2-6098-1                                               | <br><br>n/a                                                    | <br><br><br>n/α                                                | <br><br>n/a                                                    | <br><br>n/a                                                         | <br><br><br>n/α                                                     | <br><br>2-9616-1                                                         |
| (7) Spring Housing Gasket*<br>(22) Stem Extension□<br>(22) Valve Stem Assembly□                                                                                                                                                                                         | n/a<br><br>2-9542-1                                            | n/a<br><br>2-9542-1                                            | n/a<br><br>2-9542-1                                            | n/a<br><br>2-9542-2                                            | n/a<br><br>2-9542-2                                            | n/a<br><br>2-9542-3                                            | 2-3924-1<br><br>2-9542-4                                            | 2-3924-1<br><br>2-9542-4                                            | 2-3924-1<br><br>2-9542-5                                                 |

<sup>\*</sup>Included with upgrade kit only. Does not come with repair kit. These parts are required when repairing an old style regulator. Covers that are not listed do not require replacement.

2 Req'd. except for 7218/7219/A -7

<sup>□</sup> Parts come assembled and can only be purchased as a valve stem assembly.

<sup>\*</sup> Springs not listed do not require replacement. Existing spring to be re-used when upgrading or repairing regulators.