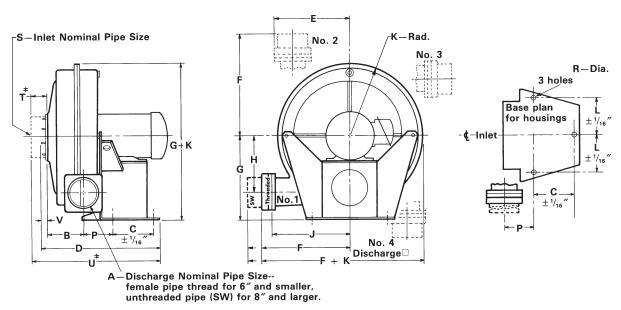

## Three non-catalog North American Standard Direct Drive Blowers

Sheet 2300-9

All dimensions are in inches. Dimensions shown apply only to blowers with T-frame motors. Consult North American for dimensions of blowers with other motors.

| Blower<br>designation | A  | В      | с  | D      | Е                    | F      | G     | н     | J   | K     | L    | Р     | R   | S | T‡ | U‡    | ۷                 | F+K      | G+K                  |
|-----------------------|----|--------|----|--------|----------------------|--------|-------|-------|-----|-------|------|-------|-----|---|----|-------|-------------------|----------|----------------------|
| 2308-17/12D           | 6§ | 211/16 | 6  | 145⁄16 | 12                   | 167⁄8§ | 121⁄4 | 8¼    | 11½ | 10%16 | 51⁄2 | 4     | 3/4 | 4 | 4  | 171⁄2 | <sup>13</sup> ⁄16 | 271⁄16§  | 22 <sup>13</sup> ⁄16 |
| 2312-26/17.5D         | 8† | 31⁄8   | 5¼ | 16%16  | 15 <sup>13</sup> ⁄16 | 22¾16† | 161⁄4 | 113⁄4 | 16  | 143⁄4 | 7    | 51/16 | 3/4 | 6 | 4  | 19¾   | <sup>13</sup> ⁄16 | 3615/16† | 31                   |
| 2316-19/15D           | 6§ | 3¼     | 6¼ | 151/16 | 13½                  | 15%16§ | 15    | 103⁄4 | 14  | 133⁄4 | 63/4 | 43/4  | 3/4 | 4 | 4  | 185⁄8 | <sup>13</sup> ⁄16 | 287⁄8§   | 285⁄16               |

‡ Listed T and U dimensions are for SW inlet. For threaded inlet, T is ½".

† SW discharge (unthreaded pipe) is standard and is included in F.

§ Female pipe thread is standard. If SW discharge (unthreaded pipe) is specified, add 31/4" to F.

□ Number 4 discharge position, straight down, can be furnished on special order, a notch having to be cut out of the base at time of assembly.