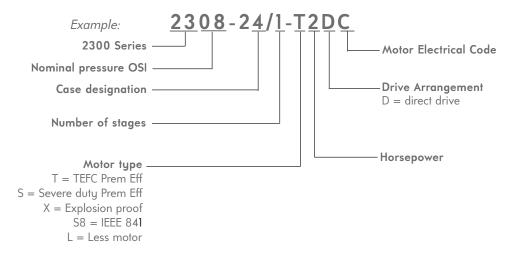

## Ordering Information | Turbo Blowers

Standard 2300 Series Blower Designation Explanation

**Motor Electrical Code:** if this position is blank, this indicates standard voltage which for 60 Hz would be 230/460 volts 60 Hz 3 phase volts. Other typical electrical codes include:

- A 115/230/60/1
- C 230/460/60/3
- D 460/60/3
- F 208-230/460/60/3
- 1 575/60/3

For other electrical combinations, please contact Fives North American Combustion, Inc.

Discharge position numbers as viewed from motor side of blower