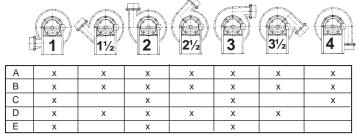

- A 115/230/60/1
- C 230/460/60/3
- D 460/60/3
- F 208-230/460/60/3
- 1 575/60/3

For other electrical combinations, please contact Fives North American Combustion, Inc.

Discharge position numbers as viewed from motor side of blower

The letter assigned to each blower below indentifies the standard discharge positions available. Contact the Product Manager for other discharge positions (at extra cost and longer delivery).