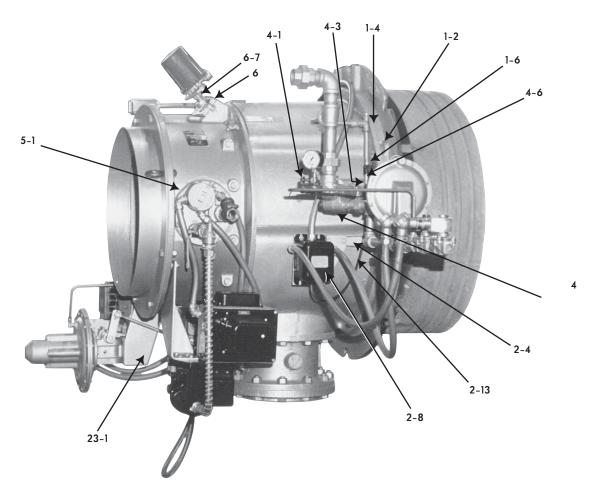

| ltem no. | Part no.     | Description                                                                                                 |
|----------|--------------|-------------------------------------------------------------------------------------------------------------|
| 1–2      | 11-4917-1    | Tile Retaining Hook (4 required) (normally not sold separately)                                             |
| 1–4      | 11-4977-1    | Gasket for Gas Section                                                                                      |
| 1-6      | R066-4040    | Burner Mounting Bolt, $^3/_4$ "- $10 \times 2$ " long (8 required) with plain washer and lock washer        |
| 2-4      | 11-3712-1    | Ignition Transformer Bracket                                                                                |
| 2-8      | 4065-6N1-6A  | Ignition Transformer for 60 Hz, or                                                                          |
|          | 4065-5N1-6A  | Ignition Transformer for 50 Hz                                                                              |
| 2-13     | 11-4911-4    | Ignition Cable                                                                                              |
| 4        | 11-5091-1    | Gas Pilot Assembly (includes 11-5086-1 Gas Tube and 4-3587-1 Pilot Tip                                      |
|          | 11-5086-2    | Gas Tube (not visiblepart of 11-5091-1 Gas Pilot Assembly)                                                  |
|          | 4020-LP-5/3  | Nozzle Mix Pilot                                                                                            |
| 4–1      | 1836-03      | Needle Valve, 1/4"                                                                                          |
| 4-3      | 4025-2-T     | Pilot Tip Assembly (4-3587-1)                                                                               |
| 4-6      | R240-2465    | Spark Plug, 10mm                                                                                            |
| 5–1      | 11-5003-2    | Assembly of Oil Nozzle Adapter and Connection Plate (included in 11-5292-2 and 11-5292-1 Atomizer Assembly) |
| 6        | 11-4896-5    | Observation Port Assembly (includes parts 11-7747-1, 11-3702-1, 11-3701-1, and 11-3193-1                    |
|          | 11-7747-1    | Observation Port Frame (part of 11-4896-5 Observation Port Assembly)                                        |
|          | 11-3702-2    | Window Glass (part of 11-4896-5 and 11-9814-1 Observation Port Ass'y)                                       |
|          | 11-3701-1    | Window Glass Gasket (part of 11-4896-5 and 11-9814-1 Observation Port Assembly)                             |
|          | 11-3193-2    | Retaining Clip, 4 required (part of 11-4896-5 and 11-9814-1 Observation                                     |
|          |              | Port Assembly)                                                                                              |
|          | (Alternate:) |                                                                                                             |
|          | 11-9814-1    | Observation Port and Mounting Assembly with UV Swivel and Sight Tube                                        |
|          | 11-16040-1   | Dual UV Mounting                                                                                            |
| 6-7      | R590-6542-S  | Sight Tube                                                                                                  |
| 23-1     | 11-5026-2    | Bracket for Air Motor                                                                                       |
|          | 11-9973-1    | Bracket for Electric Control Motor                                                                          |