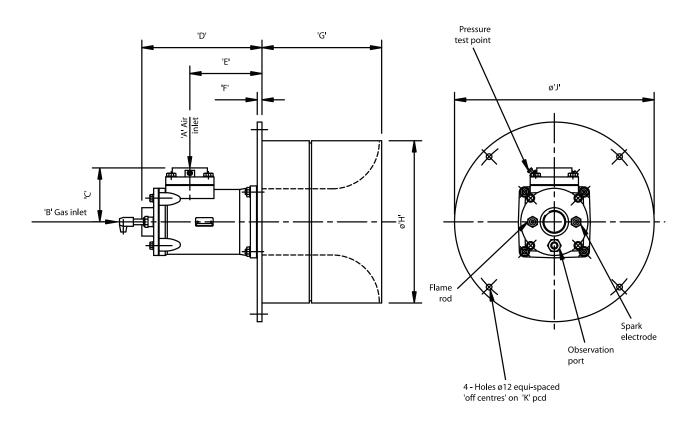

## SFFG Series Flat Flame Burners Round Refractory Tile version

|           |           | Dimensions mm      |                    |     |     |     |    |     |      |      |     | Weight |
|-----------|-----------|--------------------|--------------------|-----|-----|-----|----|-----|------|------|-----|--------|
| Model No. | Part No.  | Α                  | В                  | С   | D   | Е   | F  | G   | Н    | J    | K   | (kg)   |
| SFFG 1    | 3.25.135R | Rc11/2             | Rc3/ <sub>4</sub>  | 102 | 249 | 152 | 10 | 255 | ø229 | ø307 | 275 | 38     |
| SFFG 2    | 3.25.136R | Rc2                | Rc1                | 89  | 249 | 152 | 10 | 255 | ø229 | ø307 | 275 | 38     |
| SFFG 3    | 3.25.137R | Rc21/ <sub>2</sub> | Rc1                | 116 | 255 | 152 | 10 | 255 | ø343 | ø422 | 390 | 74     |
| SFFG 4    | 3.25.138R | Rc21/2             | Rc11/ <sub>4</sub> | 116 | 255 | 152 | 10 | 255 | ø343 | ø422 | 390 | 74     |
| SFFG 5    | 3.25.139R | Rc4                | Rc11/ <sub>4</sub> | 155 | 345 | 216 | 10 | 255 | ø343 | ø422 | 390 | 80     |
| SFFG 6    | 3.25.140R | Rc4                | Rc11/ <sub>2</sub> | 155 | 345 | 216 | 10 | 255 | ø343 | ø422 | 390 | 80     |