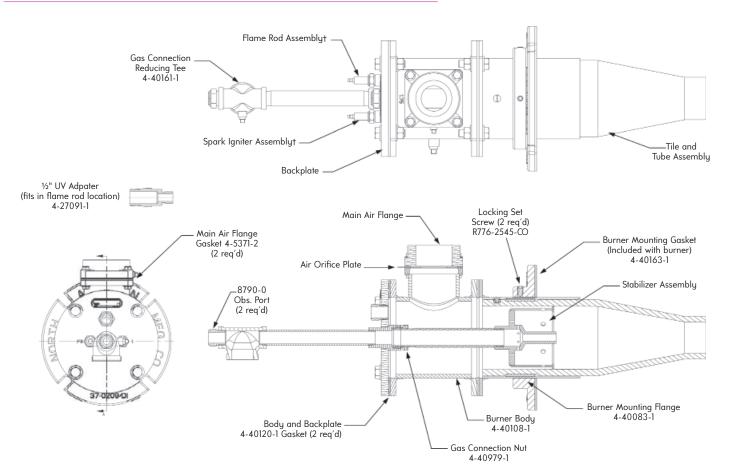

## Parts List | 4445N-5 & -6 Tempest®

+ When replacing igniter and/or flame rod assemblies in the field, it is recommended that the burner body be removed from the tile mounting tube flange to ensure insertion into the access holes provided and not into one of the air tubes on either side.

| Part name                                                                                          | Burner de<br>4445N-5                            | esignation<br>4445N-6                         | Tile & Mounting Tube Assembly -5 -6                                                                        | 5 |
|----------------------------------------------------------------------------------------------------|-------------------------------------------------|-----------------------------------------------|------------------------------------------------------------------------------------------------------------|---|
| Air Orifice Plate<br>Backplate (all models)<br>Main Air Flange<br>Stabilizer Assembly (all models) | 4-40136-1<br>4-40111-1<br>4-1695-3<br>4-40121-1 | 4-40136-2<br>40111-1<br>4-1695-9<br>4-40121-2 | "S" Model<br>Round Alumina/Mullite 4-40137-5 4-405<br>Slotted Alumina/Mullite 4-40544-5 4-405              |   |
| Spark Igniter Assembly<br>"S" Model<br>"M" Model<br>"L" Model<br>"E" Model                         |                                                 | 118-2 <u> </u>                                | "M" Model<br>Round Alumina/Mullite 4-40137-6 4-405<br>Slotted Alumina/Mullite 4-40544-6 4-405              |   |
| Flame Rod Assembly<br>"S" Model<br>"M" Model<br>"L" Model<br>"E" Model                             | 4-40                                            | 118-11<br>18-12<br>18-13<br>18-14             | "L" Model<br>Round Alumina/Mullite 4-40137-7 4-405<br>Slotted Alumina/Mullite 4-40544-7 4-405<br>"E" Model |   |
| Ceramic Tile (less mounting tube)<br>Round Tile Exit (ARH)<br>Slotted Tile Exit (ASH)              | 4-44008-1<br>4-44009-1                          | 4-44010-1<br>4-40040-1                        | Round Alumina/Mullite4-40137-84-405Slotted Alumina/Mullite4-40544-84-405                                   |   |