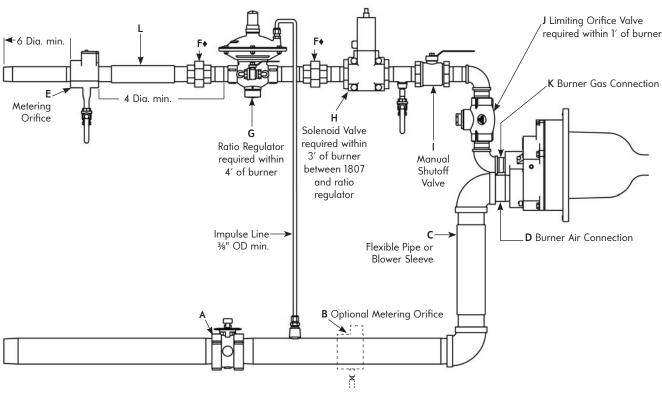

# North American Tempest® 4441DMC Gas Burner Instructions and Required Piping

Sheet 4441DMC-3

♦ Add unions as needed in the field for maintenance purposes.

**Table 1.** Component selection for Tempest® DMC burners.

|             | Air Side |     |     |     | Fuel Side |       |             |       |      |       |                  |                               |
|-------------|----------|-----|-----|-----|-----------|-------|-------------|-------|------|-------|------------------|-------------------------------|
| Burner Size | A        | В   | C   | D   | E         | F     | G*          | H     | 1    | J     | K                | L                             |
| -3          | 1½"      | 1½" | 1½" | 1½" | 3/4"      | 3/4"  | 1/2" / 3/4" | 3/4"  | 3/4" | 3/4"  | <sup>3</sup> ⁄4" | <sup>3</sup> / <sub>4</sub> " |
| -4-A        | 2"       | 2"  | 2"  | 2"  | "         | 1"    | 3/4" / 1"   | 1"    | 1"   | 1"    | 1"               | 1"                            |
| -4-B        | 2"       | 2"  | 2"  | 2"  | "         | 1"    | 3/4" / 1"   | 1"    | 1"   | 1"    | 1"               | 1"                            |
| -5          | 2½"      | 2½" | 2½" | 2½" | 1¼"       | 11/4" | 1" / 1¼"    | 11/4" | 1¼"  | 11/4" | 11/4"            | 11/4"                         |
| -6          | 3"       | 3"  | 3"  | 3"  | 1½"       | 11/2" | 1¼" / 1½"   | 11/2" | 1½"  | 11/2" | 11/2"            | 11/2"                         |
| -7          | 4"       | 4"  | 4"  | 4"  | 2"        | 2"    | 1½" / 2"    | 2"    | 2"   | 2"    | 2"               | 2"                            |

<sup>\*</sup> Left side of column is recommended, right side can be used as an alternative.

### Legend for Table 1

## AIR

#### A - 1122 Manual Balancing Air Valve

- **B** 8697 Metering Orifice (optional)
- C 8770/8773 Flexible Connection or 2947 Blower Sleeve
- D Burner Air Connection

#### FUEL

- E 8697 Metering Orifice
- F Threaded Pipe Union
- **G** 7216- BP Regulator (with bypass)
- H Solenoid Valve
- I Manual Shutoff Valve
- J 1807 Limiting Orifice Valve
- K Burner Gas Connection
- L Flexible Pipe (optional)