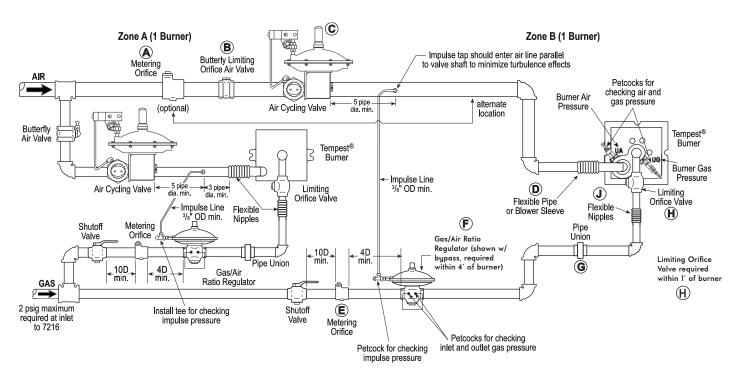

## Recommended Piping | Tempest®

## RECOMMENDED PIPING FOR 4441 AND 4442 TEMPEST GAS BURNERS IMPERIAL AND METRIC EQUIVALENTS

Table 1. Recommended component selection for 4441/4442 Tempest burners with StepFire™ Control.

| Burner Size | Air Side<br>A B C |       |       |       |  |  |
|-------------|-------------------|-------|-------|-------|--|--|
| -1          | 11⁄4"             | 11⁄4" | 11⁄4" | 11/4" |  |  |
| -2          | 11/4"             | 11/4" | 11/4" | 11/4" |  |  |
| -3          | 11/2"             | 11/2" | 1½"   | 11/2" |  |  |
| -4-A        | 2"                | 2"    | 2"    | 2"    |  |  |
| -4-B        | 2"                | 2"    | 2"    | 2"    |  |  |
| -5          | 21/2"             | 21/2" | 21/2" | 21/2" |  |  |
| -6          | 3"                | 3"    | 3"    | 3"    |  |  |
| -7          | 4"                | 4"    | 4"    | 4"    |  |  |

| Fuel Side |       |       |       |       |  |  |  |
|-----------|-------|-------|-------|-------|--|--|--|
| E         | F     | G     | Н     | 1     |  |  |  |
| 3/4"      | 3/4"  | 3/4"  | 3/4"  | 3/4"  |  |  |  |
| 3/4"      | 3/4"  | 3/4"  | 3/4"  | 3/4"  |  |  |  |
| 3/4"      | 3/4"  | 3/4"  | 3/4"  | 3/4"  |  |  |  |
| 1"        | 1"    | 1"    | 1"    | 1"    |  |  |  |
| 1"        | 1"    | 1"    | 1"    | 1"    |  |  |  |
| 11/4"     | 11/4" | 11/4" | 11/4" | 11/4" |  |  |  |
| 1½"       | 1½"   | 11/2" | 1½"   | 11/2" |  |  |  |
| 2"        | 2"    | 2"    | 2"    | 2"    |  |  |  |

## Legend for Table 1

A - 8697/8695 Metering Orifice (optional) E - 8

B - 1122 Manual Air Valve C - 1196 StepFire Air Valve

D - 8770/8773 Flexible Connection or 2947 Blower Sleeve E - 8697 Metering Orifice

F - 7216- - BP Regulator (with bypass)

**FUEL** 

**G** - Threaded Pipe Union

H - 1807 Limiting Orifice Valve

J - 8773 Flexible Pipe

| FNAC<br>pipe code | -04  | -03  | -02  | -01  | -0   | -1   | -2    | -3    | -4   | -5    | -6   | -7    |
|-------------------|------|------|------|------|------|------|-------|-------|------|-------|------|-------|
| NPS               | 1/8" | 1/4" | 3/8" | 1/2" | 3/4" | 1"   | 11/4" | 11/2" | 2"   | 21/2" | 3"   | 4"    |
| DN                | 6mm  | 8mm  | 10mm | 15mm | 20mm | 25mm | 32mm  | 40mm  | 50mm | 65mm  | 80mm | 100mm |