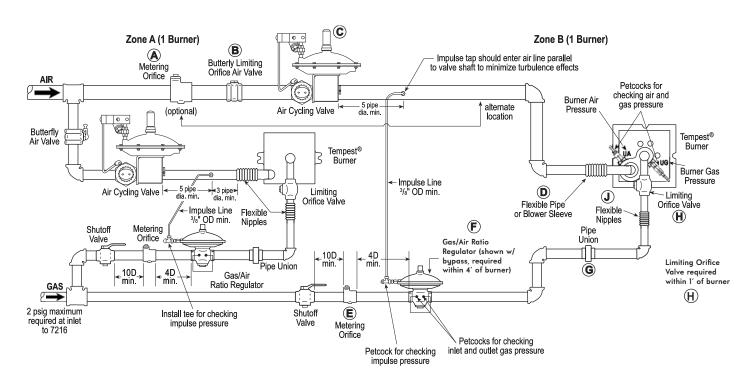

## Legend for Table 1

AIR FUEL

A - 8697/8695 Metering Orifice (optional)B - 1122 Manual Air Valve

C - 1196 StepFire Air Valve

**D** - 8770/8773 Flexible Connection or 2947 Blower Sleeve

E - 8697 Metering Orifice

F - 7216- - BP Regulator (with bypass)

**G** - Threaded Pipe Union

H - 1807 Limiting Orifice Valve

J - 8773 Flexible Pipe

Table 1. Recommended component selection for 4441/4442 Tempest burners with StepFire™ Control.

|             |       | Air   | Side  | Fuel Side |       |       |       |       |       |
|-------------|-------|-------|-------|-----------|-------|-------|-------|-------|-------|
| Burner Size | Α     | В     | С     | D         | E     | F     | G     | Н     | - 1   |
| -1          | 11/4" | 11⁄4" | 11⁄4" | 11⁄4"     | 3/4"  | 3/4"  | 3/4"  | 3/4"  | 3/4"  |
| -2          | 11/4" | 11/4" | 11/4" | 11/4"     | 3/4"  | 3/4"  | 3/4"  | 3/4"  | 3/4"  |
| -3          | 11/2" | 11/2" | 11/2" | 1½"       | 3/4"  | 3/4"  | 3/4"  | 3/4"  | 3/4"  |
| -4-A        | 2"    | 2"    | 2"    | 2"        | 1"    | 1"    | 1"    | 1"    | 1"    |
| -4-B        | 2"    | 2"    | 2"    | 2"        | 1"    | 1"    | 1"    | 1"    | 1"    |
| -5          | 21/2" | 21/2" | 21/2" | 21/2"     | 11/4" | 11/4" | 11/4" | 11/4" | 11/4" |
| -6          | 3"    | 3"    | 3"    | 3"        | 11/2" | 11/2" | 11/2" | 11/2" | 11/2" |
| -7          | 4"    | 4"    | 4"    | 4"        | 2"    | 2"    | 2"    | 2"    | 2"    |